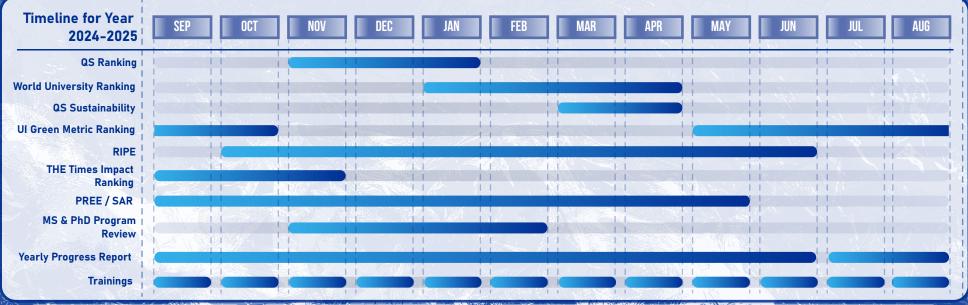

QS Ranking Nov'24-Jan'25 World University Ranking (WUR) Jan'25-Apr'25 UI Green Metric Ranking (UIGM) May"25-Oct'26 THE Times Impact Ranking Sep'24-Nov"24

#### YEARLY PROGRESS REPORT

Sep'24-May'25 PREE Sep'24-May'25 RIPE Oct'24-Jun'25 MS & Ph. D Review Nov'24-Feb'25 Aug'25-Sep'25

#### TRAINING

Faculty Orientation Pakistan Qualification Register Turnitin Training Ranking